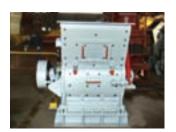

# **EURPEAN-TYPE** HAMMER CRUSHER

European-type Hammer Crusher is widely used in mining, building materials, chemical industry, metallurgy, cement, ceramic, refractory industry and so on. The European-type Hammer Crusher is suitable for secondary and fine crushing of all kinds of rocks with compressive strength less than 320 MPa.

### **Features**

The European-type Hammer Crusher is of high capacity, high crushing ratio, simple structure, uniform output granularity as well as low electricity consumption, and is easy to maintain and operate. The moisture of the raw material should be less than 10% - 15% to avoid the blocking of material during the crushing process.