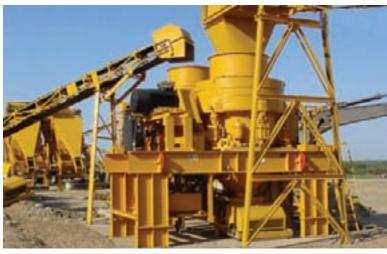

## **Working Principle**

The European Type Hammer Crusher mainly includes case, rotor, iron bearing, grate bars and other components.

There are two parts in case: the upper one and lower one which are welded after cutting. The remaining parts are connected by bolts.

Inside the case, there is high manganese steel liner which can be replaced after wear and bear. The European Type Hammer Crusher is installed on an array of spindles which forms the rotor together with rotary table and axis. The rotor rotates through motor and V-belt driven spindle.