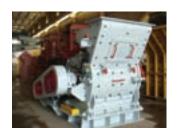

# **EURPEAN-TYPE** HAMMER CRUSHER

European-type Hammer Crusher is widely used in mining, building materials, chemical industry, metallurgy, cement, ceramic, refractory industry and so on. The European-type Hammer Crusher is suitable for secondary and fine crushing of all kinds of rocks with compressive strength less than 320 MPa.

### **Features**

The European-type Hammer Crusher is of high capacity, high crushing ratio, simple structure, uniform output granularity as well as low electricity consumption, and is easy to maintain and operate. The moisture of the raw material should be less than 10% - 15% to avoid the blocking of material during the crushing process.