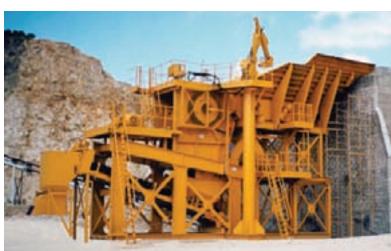

## **Working Principle**

The European Type Hammer Crusher mainly includes case, rotor, iron bearing, grate bars and other components.

There are two parts in case: the upper one and lower one which are welded after cutting. The remaining parts are connected by bolts.

Inside the case, there is high manganese steel liner which can be replaced after wear and bear. The European Type Hammer Crusher is installed on an array of spindles which forms the rotor together with rotary table and axis. The rotor rotates through motor and V-belt driven spindle.