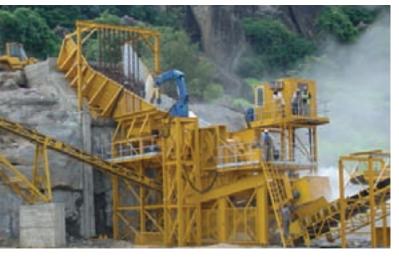

The hammer streths around as the centrifugal force generated by rotation, in that way, bulk materials feed into the crushing chamber and are crushed by the high-speed movement.

The standard stones pass from the grate bars below and for those not standard will again be crushed in the case till they can pass from the grate.