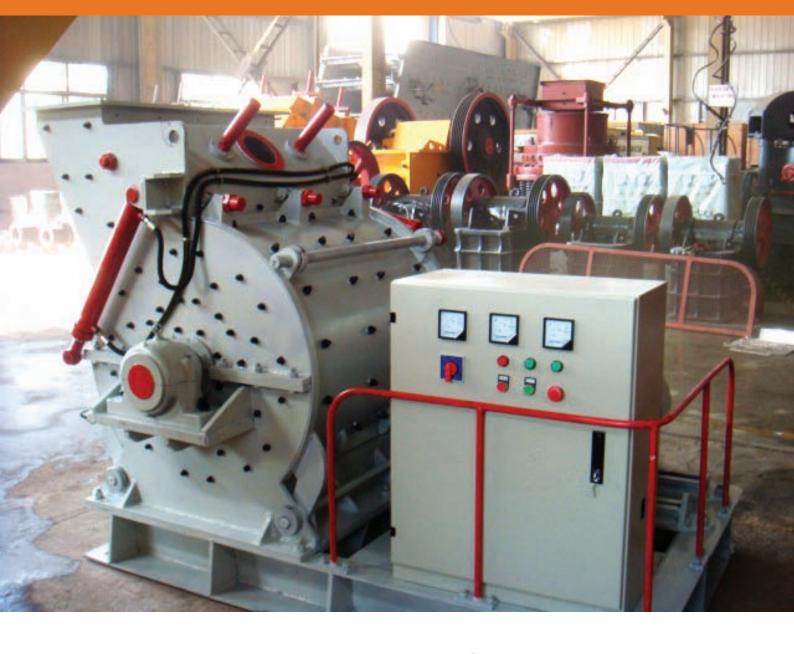

# **EURPEAN-TYPE** HAMMER CRUSHER

European-type Hammer Crusher is widely used in mining, building materials, chemical industry, metallurgy, cement, ceramic, refractory industry and so on. The European-type Hammer Crusher is suitable for secondary and fine crushing of all kinds of rocks with compressive strength less than 320 MPa.

### **Features**

The European-type Hammer Crusher is of high capacity, high crushing ratio, simple structure, uniform output granularity as well as low electricity consumption, and is easy to maintain and operate. The moisture of the raw material should be less than 10% - 15% to avoid the blocking of material during the crushing process.

## **Working Principle**

The European Type Hammer Crusher mainly includes case, rotor, iron bearing, grate bars and other components.

There are two parts in case: the upper one and lower one which are welded after cutting. The remaining parts are connected by bolts.

Inside the case, there is high manganese steel liner which can be replaced after wear and bear. The European Type Hammer Crusher is installed on an array of spindles which forms the rotor together with rotary table and axis. The rotor rotates through motor and V-belt driven spindle.