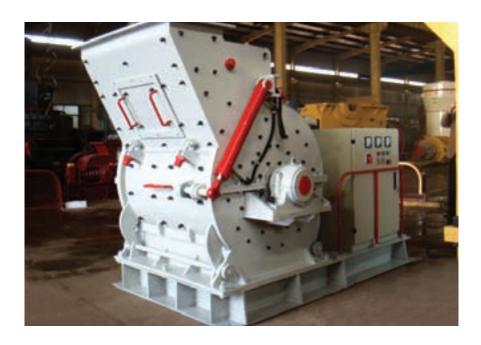

# **EURPEAN-TYPE** HAMMER CRUSHER

European-type Hammer Crusher is widely used in mining, building materials, chemical industry, metallurgy, cement, ceramic, refractory industry and so on. The European-type Hammer Crusher is suitable for secondary and fine crushing of all kinds of rocks with compressive strength less than 320 MPa.

### **Features**

The European-type Hammer Crusher is of high capacity, high crushing ratio, simple structure, uniform output granularity as well as low electricity consumption, and is easy to maintain and operate. The moisture of the raw material should be less than 10% - 15% to avoid the blocking of material during the crushing process.

## **Working Principle**

The European Type Hammer Crusher mainly includes case, rotor, iron bearing, grate bars and other components.

There are two parts in case: the upper one and lower one which are welded after cutting. The remaining parts are connected by bolts.

Inside the case, there is high manganese steel liner which can be replaced after wear and bear. The European Type Hammer Crusher is installed on an array of spindles which forms the rotor together with rotary table and axis. The rotor rotates through motor and V-belt driven spindle.