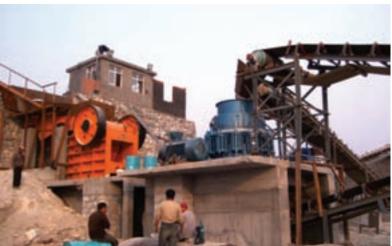

# **EURPEAN-TYPE** HAMMER CRUSHER

European-type Hammer Crusher is widely used in mining, building materials, chemical industry, metallurgy, cement, ceramic, refractory industry and so on. The European-type Hammer Crusher is suitable for secondary and fine crushing of all kinds of rocks with compressive strength less than 320 MPa.

### **Features**

The European-type Hammer Crusher is of high capacity, high crushing ratio, simple structure, uniform output granularity as well as low electricity consumption, and is easy to maintain and operate. The moisture of the raw material should be less than 10% - 15% to avoid the blocking of material during the crushing process.