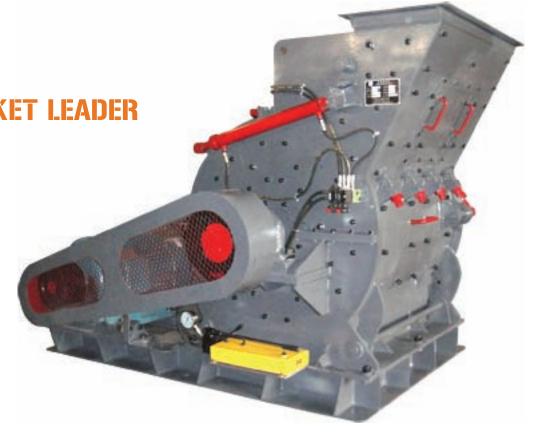

## **Working Principle**

The European Type Hammer Crusher mainly includes case, rotor, iron bearing, grate bars and other components.

There are two parts in case: the upper one and lower one which are welded after cutting. The remaining parts are connected by bolts.

Inside the case, there is high manganese steel liner which can be replaced after wear and bear. The European Type Hammer Crusher is installed on an array of spindles which forms the rotor together with rotary table and axis. The rotor rotates through motor and V-belt driven spindle.

The hammer streths around as the centrifugal force generated by rotation, in that way, bulk materials feed into the crushing chamber and are crushed by the high-speed movement.

The standard stones pass from the grate bars below and for those not standard will again be crushed in the case till they can pass from the grate.