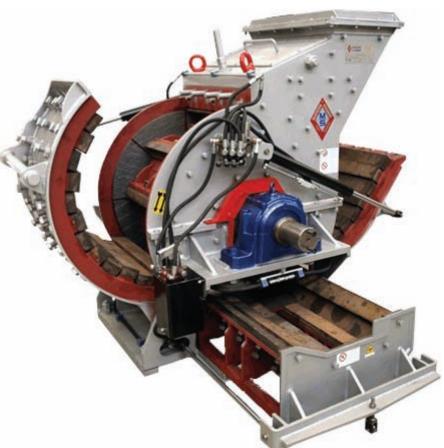

## **Working Principle**

The European Type Hammer Crusher mainly includes case, rotor, iron bearing, grate bars and other components.

There are two parts in case: the upper one and lower one which are welded after cutting. The remaining parts are connected by bolts.

Inside the case, there is high manganese steel liner which can be replaced after wear and bear. The European Type Hammer Crusher is installed on an array of spindles which forms the rotor together with rotary table and axis. The rotor rotates through motor and V-belt driven spindle.

The hammer streths around as the centrifugal force generated by rotation, in that way, bulk materials feed into the crushing chamber and are crushed by the high-speed movement.

The standard stones pass from the grate bars below and for those not standard will again be crushed in the case till they can pass from the grate.